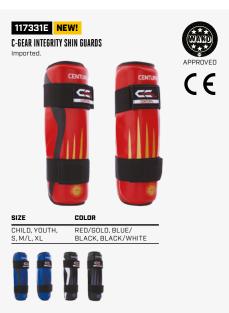

| SIZE                        | COLOR                                 |
|-----------------------------|---------------------------------------|
| CHILD, YOUTH,<br>S, M/L, XL | BLACK/WHITE, BLUE/<br>BLACK, RED/GOLD |
|                             | _                                     |

| SIZE          | COLOR                                 |
|---------------|---------------------------------------|
| CHILD, YOUTH, | WHITE/TEAL, BLUE/<br>BLACK, RED/BLACK |
| S, M, L, XL   | BLACK, RED/BLACK                      |