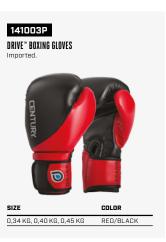

|

## 1451 SINGLE MOUTHGUARD

Imported.



| SIZE         | COLOR        |  |
|--------------|--------------|--|
| YOUTH, ADULT | BLACK, CLEAR |  |
|              |              |  |
|              |              |  |

## 146913

PREDATOR MOUTHGUARD

Imported.



| SIZE         | COLOR |
|--------------|-------|
| /OUTH, ADULT | BLACK |
|              |       |

## 1408

180" STRETCH COTTON HAND WRAPS

Imported.



| SIZE | COLOR          |
|------|----------------|
| 80"  | BLACK, NATURAL |
|      |                |

## 1405

180" COTTON HAND WRAPS

Imported.



| SIZE | COLOR            |
|------|------------------|
| 180" | RED, BLACK, BLUE |

































































PUNOK

UNIFORM

BELTS

SPARRING GEAR





































































































| SIZE | COLOR |
|------|-------|
| M. I | BLACK |

# 2008 MESH TOTE BAG



| SIZE           | COLOR |
|----------------|-------|
| 50,8 X 45,7 CM | BLACK |

# 2014 MESH SPORT BAG



| SIZE           | COLOR |  |
|----------------|-------|--|
| SIZE           | CULUR |  |
| 33,5 X 27,3 CM | BLACK |  |

# 2146B C-GEAR DUFFLE BAG

SIZE COLOR 68,6 X 27,9 CM BLACK/WHITE, BLACK/BLUE, BLACK/RED





| SIZE                          | COLOR |
|-------------------------------|-------|
| MEDIUM: 53,3 X 27,9 X 30,5 CM | BLACK |





| SIZE                         | COLOR |
|------------------------------|-------|
| LARGE: 61,0 X 29,2 X 30,5 CM | BLACK |



| SIZE                      | COLOR |  |
|---------------------------|-------|--|
|