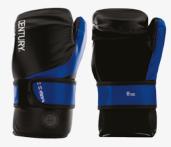

115541E NEW! C-GEAR INTEGRITY KICKBOXING PUNCHES

SIZE

RED/GOLD, BLACK/WHITE, BLUE/BLACK 10 OZ

COLOR

| SIZE |  |  |
|------|--|--|

10 OZ

BLACK/GREY, TEAL

APPROVED