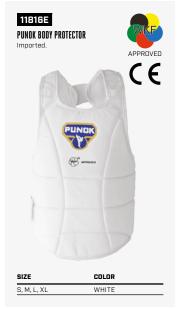

|

115541E NEW! C-GEAR INTEGRITY KICKBOXING PUNCHES







SIZE

RED/GOLD, BLACK/WHITE, BLUE/BLACK 10 OZ

COLOR

















| SIZE |  |  |
|------|--|--|

10 OZ





BLACK/GREY, TEAL

APPROVED



112441E NEW!

C-GEAR INTEGRITY KICKS Imported.







| IZE | COLOR |
|-----|-------|

CHILD, YOUTH, S, M, L, XL BLACK/WHITE, BLUE/ BLACK, RED/GOLD





115542E NEW!





| COLO |
|------|
|      |

10 OZ WHITE/TEAL, BLUE/ BLACK, RED/BLACK











| E. | COLO |
|----|------|
|    |      |

CHILD, YOUTH, S, M, L, XL

BLACK/WHITE, BLACK/ GREEN, BLACK/BLUE, BLACK/RED







| SIZE          | COLOR             |
|---------------|-------------------|
| CHILD, YOUTH, | WHITE/TEAL, BLUE/ |
| S, M, L, XL   | BLACK, RED/BLACK  |

































117732E NEW!









( (







| SIZE                             | COLOR |   |
|----------------------------------|-------|---|
| CHILD S, CHILD L,<br>S, M, L, XL | WHITE |   |
|                                  |       | _ |

1427 ATHLETIC CUP



11405

**EVOLUTION X FACE SHIELD** 



| SIZE         | COLOR |
|--------------|-------|
| SMALL, LARGE | CLEAR |



COLOR

WHITE

| SIZE         | COLOR |  |
|--------------|-------|--|
| SMALL, LARGE | CLEAR |  |
|              |       |  |

#### 146914 BEAST MOUTHGUARD Imported.



| SIZE         | COLOR      |
|--------------|------------|
| YOUTH, ADULT | BLACK/GOLD |

# 146991P KRAKEN MOUTHGUARD



| SIZE         | COLOR       |  |
|--------------|-------------|--|
| YOUTH, ADULT | LIGHT STEEL |  |

# 1455 MOUTHGUARD CASE

YOUTH, ADULT





| SIZE     | COL