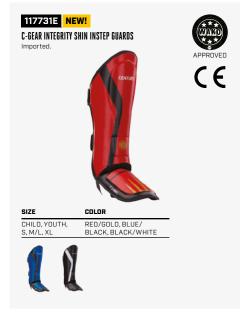

117732E NEW!

( (

| SIZE                             | COLOR |   |
|----------------------------------|-------|---|
| CHILD S, CHILD L,<br>S, M, L, XL | WHITE |   |
|                                  |       | _ |