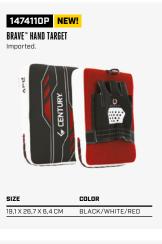

|

## 1451 SINGLE MOUTHGUARD

Imported.



| SIZE         | COLOR        |  |
|--------------|--------------|--|
| YOUTH, ADULT | BLACK, CLEAR |  |
|              |              |  |
|              |              |  |

## 146913

PREDATOR MOUTHGUARD

Imported.



| SIZE         | COLOR |
|--------------|-------|
| /OUTH, ADULT | BLACK |
|              |       |

## 1408

180" STRETCH COTTON HAND WRAPS

Imported.



| SIZE | COLOR          |
|------|----------------|
| 80"  | BLACK, NATURAL |
|      |                |

## 1405

180" COTTON HAND WRAPS

Imported.



| SIZE | COLOR            |
|------|------------------|
| 180" | RED, BLACK, BLUE |

































































PUNOK

UNIFORM

BELTS

SPARRING GEAR





































































































| SIZE | COLOR |
|------|-------|
| M. I | BLACK |

# 2008 MESH TOTE BAG



| SIZE           | COLOR |
|----------------|-------|
| 50,8 X 45,7 CM | BLACK |

# 2014 MESH SPORT BAG



| SIZE           | COLOR |  |
|----------------|-------|--|
| SIZE           | CULUR |  |
| 33,5 X 27,3 CM | BLACK |  |

# 2146B C-GEAR DUFFLE BAG

SIZE COLOR 68,6 X 27,9 CM BLACK/WHITE, BLACK/BLUE, BLACK/RED





| SIZE                          | COLOR |
|-------------------------------|-------|
| MEDIUM: 53,3 X 27,9 X 30,5 CM | BLACK |





| SIZE                         | COLOR |
|------------------------------|-------|
| LARGE: 61,0 X 29,2 X 30,5 CM | BLACK |



| SIZE                      | COLOR |  |
|---------------------------|----