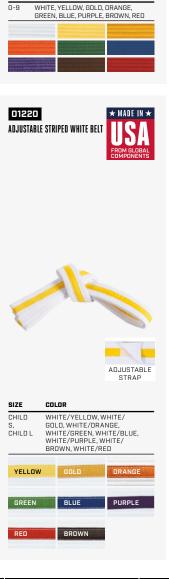

COLOR

WHITE

SIZE

SIZE

2, 2.5, 3, 3.5, 4, 4.5, 5, 6

2, 3, 4, 5, 6

00, 0, 1, 2, 3, 4, 5, 6

|      | 3         |  |
|------|-----------|--|
| SIZE | COLOR     |  |
| 1-7  | RED, BLUE |  |
|      |           |  |