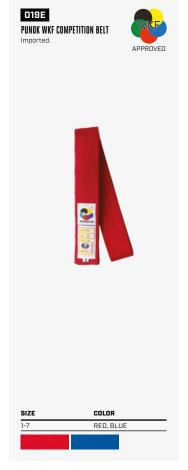

COLOR

WHITE

SIZE

SIZE

2, 2.5, 3, 3.5, 4, 4.5, 5, 6

2, 3, 4, 5, 6

00, 0, 1, 2, 3, 4, 5, 6

|      | 3         |  |
|------|-----------|--|
| SIZE | COLOR     |  |
| 1-7  | RED, BLUE |  |
|      |           |  |