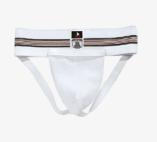

1427 ATHLETIC CUP

11405

**EVOLUTION X FACE SHIELD** 

| SIZE         | COLOR |
|--------------|-------|
| SMALL, LARGE | CLEAR |

COLOR

WHITE

| SIZE         | COLOR |  |
|--------------|-------|--|
| SMALL, LARGE | CLEAR |  |
|              |       |  |