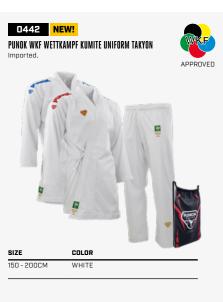

# NEW NEW NEW

APPROVED

TARGETS & SHIELDS

COLOR

WHITE

| SIZE                                | COLOR |  |
|-------------------------------------|-------|--|
| 00, 0, 1, 2, 3,3.5, 4,<br>4.5, 5, 6 | WHITE |  |

PUNOK GOLD WKF KATA UNIFORM

| SIZE                                  | COLOR |  |
|---------------------------------------|-------|--|
| 0000, 000, 00, 0, 1,<br>2, 3, 4, 5, 6 | WHITE |  |

PUNOK TRAINING UNIFORM WITH BELT