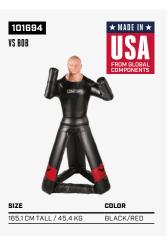

-----------|
| 120" | PURPLE, YELLOW, PINK,<br>ORANGE, BLUE, GREEN. |
|      | RED, WHITE, BLACK                             |

## 1451 SINGLE MOUTHGUARD

Imported.



| SIZE         | COLOR        |  |
|--------------|--------------|--|
| YOUTH, ADULT | BLACK, CLEAR |  |
|              |              |  |
|              |              |  |

## 146913

PREDATOR MOUTHGUARD

Imported.



| SIZE         | COLOR |
|--------------|-------|
| /OUTH, ADULT | BLACK |
|              |       |

## 1408

180" STRETCH COTTON HAND WRAPS

Imported.



| SIZE | COLOR          |
|------|----------------|
| 80"  | BLACK, NATURAL |
|      |                |

## 1405

180" COTTON HAND WRAPS

Imported.



| SIZE | COLOR            |
|------|------------------|
| 180" | RED, BLACK, BLUE |

































































PUNOK

UNIFORM

BELTS

SPARRING GEAR





































































































| SIZE | COLOR |
|------|-------|
| M. I | BLACK |

# 2008 MESH TOTE BAG



| SIZE           | COLOR |
|----------------|-------|
| 50,8 X 45,7 CM | BLACK |

# 2014 MESH SPORT BAG



| SIZE           | COLOR |  |
|----------------|-------|--|
| SIZE           | CULUR |  |
| 33,5 X 27,3 CM | BLACK |  |

# 2146B C-GEAR DUFFLE BAG

SIZE COLOR 68,6 X 27,9 CM BLACK/WHITE, BLACK/BLUE, BLACK/RED





| SIZE                          | COLOR |
|-------------------------------|-------|
| MEDIUM: 53,3 X 27,9 X 30,5 CM | BLACK |





| SIZE                         | COLOR |
|------------------------------|-------|
| LARGE: