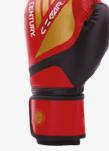

115541E NEW! C-GEAR INTEGRITY KICKBOXING PUNCHES

SIZE

RED/GOLD, BLACK/WHITE, BLUE/BLACK 10 OZ

COLOR

| SIZE |  |  |
|------|--|--|

10 OZ

BLACK/GREY, TEAL

APPROVED