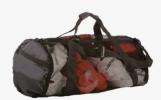

# 2146B C-GEAR DUFFLE BAG

SIZE COLOR 68,6 X 27,9 CM BLACK/WHITE, BLACK/BLUE, BLACK/RED

| SIZE                          | COLOR |
|-------------------------------|-------|
| MEDIUM: 53,3 X 27,9 X 30,5 CM | BLACK |

| SIZE                         | COLOR |
|------------------------------|-------|
| LARGE: 61,0 X 29,2 X 30,5 CM | BLACK |

| SIZE                      | COLOR |  |
|---------------------------|-------|--|
| XL: 76,2 X 35,6 X 33,0 CM | BLACK |  |