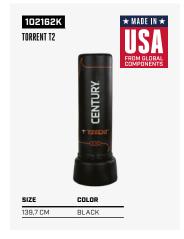

-----------------|
| 120" | PURPLE, YELLOW, PINK,<br>ORANGE, BLUE, GREEN. |
|      | RED, WHITE, BLACK                             |

## 1451 SINGLE MOUTHGUARD

Imported.



| SIZE         | COLOR        |  |
|--------------|--------------|--|
| YOUTH, ADULT | BLACK, CLEAR |  |
|              |              |  |
|              |              |  |

## 146913

PREDATOR MOUTHGUARD

Imported.



| SIZE         | COLOR |
|--------------|-------|
| /OUTH, ADULT | BLACK |
|              |       |

## 1408

180" STRETCH COTTON HAND WRAPS

Imported.



| SIZE | COLOR          |
|------|----------------|
| 80"  | BLACK, NATURAL |
|      |                |

## 1405

180" COTTON HAND WRAPS

Imported.



| SIZE | COLOR            |
|------|------------------|
| 180" | RED, BLACK, BLUE |

































































PUNOK

UNIFORM

BELTS

SPARRING GEAR





































































































| SIZE | COLOR |
|------|-------|
| M. I | BLACK |

# 2008 MESH TOTE BAG



| SIZE           | COLOR |
|----------------|-------|
| 50,8 X 45,7 CM | BLACK |

# 2014 MESH SPORT BAG



| SIZE           | COLOR |  |
|----------------|-------|--|
| SIZE           | CULUR |  |
| 33,5 X 27,3 CM | BLACK |  |

# 2146B C-GEAR DUFFLE BAG

SIZE COLOR 68,6 X 27,9 CM BLACK/WHITE, BLACK/BLUE, BLACK/RED





| SIZE                          | COLOR |
|-------------------------------|-------|
| MEDIUM: 53,3 X 27,9 X 30,5 CM | BLACK |





| SIZE                         | COLOR |
|------------------------------|-------|
|