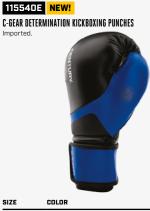

| COLOR               |
|---------------------|
| BLACK/GREY,<br>TEAL |
| IEAL                |
|                     |

| SIZE  | COLOR                                               |
|-------|-----------------------------------------------------|
| 10 OZ | BLACK/RED, BLACK/WHITE,<br>BLACK/GREEN, BLACK/BLUE, |
|       |                                                     |

115541E NEW! C-GEAR INTEGRITY KICKBOXING PUNCHES

SIZE

RED/GOLD, BLACK/WHITE, BLUE/BLACK 10 OZ

COLOR

| SIZE |  |  |
|------|--|--|

10 OZ

BLACK/GREY, TEAL

APPROVED