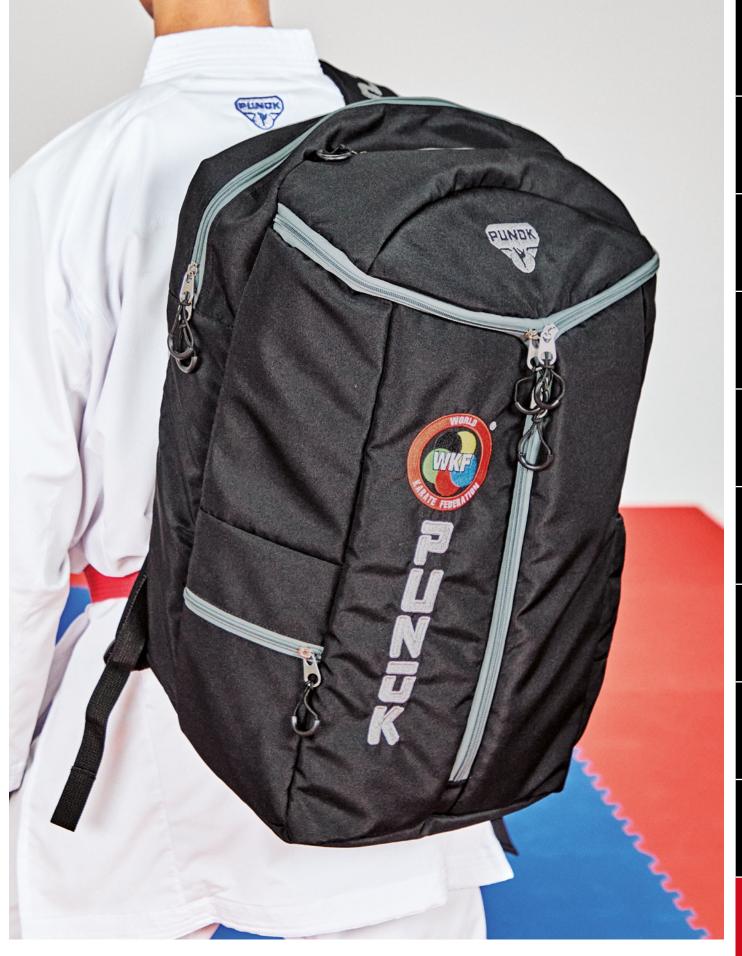

| SIZE                  | COLOR |
|-----------------------|-------|
| 63,5 X 35,6 X 30,5 CM | BLACK |

JNOK

UNIFORMS

BELTS

PARRING GEAR

TRAINING BAGS

WEAPONS

TRAINING GEAR