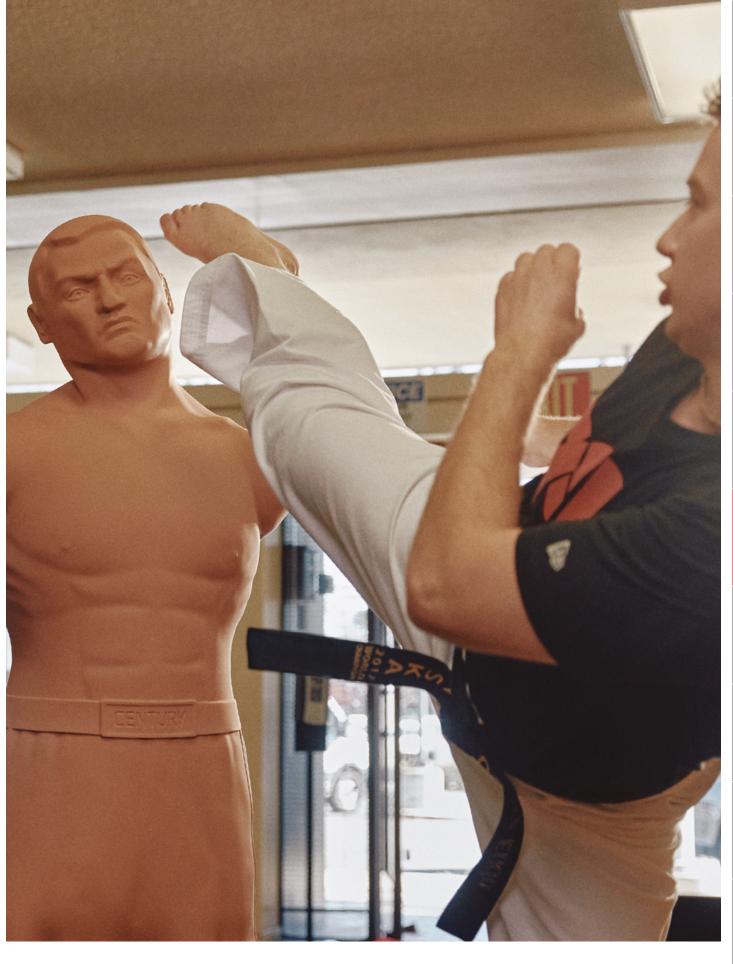

---|
| 120" | PURPLE, YELLOW, PINK,<br>ORANGE, BLUE, GREEN. |
|      | RED, WHITE, BLACK                             |

## 1451 SINGLE MOUTHGUARD

Imported.



| SIZE         | COLOR        |  |
|--------------|--------------|--|
| YOUTH, ADULT | BLACK, CLEAR |  |
|              |              |  |
|              |              |  |

## 146913

PREDATOR MOUTHGUARD

Imported.



| SIZE         | COLOR |
|--------------|-------|
| /OUTH, ADULT | BLACK |
|              |       |

## 1408

180" STRETCH COTTON HAND WRAPS

Imported.



| SIZE | COLOR          |
|------|----------------|
| 80"  | BLACK, NATURAL |
|      |                |

## 1405

180" COTTON HAND WRAPS

Imported.



| SIZE | COLOR            |
|------|------------------|
| 180" | RED, BLACK, BLUE |

































































PUNOK

UNIFORM

BELTS

SPARRING GEAR





































































































| SIZE | COLOR |
|------|-------|
| M. I | BLACK |

# 2008 MESH TOTE BAG



| SIZE           | COLOR |
|----------------|-------|
| 50,8 X 45,7 CM | BLACK |

# 2014 MESH SPORT BAG



| SIZE           | COLOR |  |
|----------------|-------|--|
| SIZE           | CULUR |  |
| 33,5 X 27,3 CM | BLACK |  |

# 2146B C-GEAR DUFFLE BAG

SIZE COLOR 68,6 X 27,9 CM BLACK/WHITE, BLACK/BLUE, BLACK/RED





| SIZE                          | COLOR |
|-------------------------------|-------|
| MEDIUM: 53,3 X 27,9 X 30,5 CM | BLACK |





| SIZE                         | COLOR |
|------------------------------|-------|
| LARGE: 61,0 X