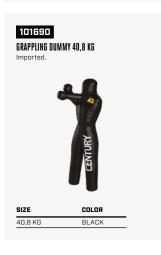

-------|
| 120" | PURPLE, YELLOW, PINK,<br>ORANGE, BLUE, GREEN. |
|      | RED, WHITE, BLACK                             |

## 1451 SINGLE MOUTHGUARD

Imported.



| SIZE         | COLOR        |  |
|--------------|--------------|--|
| YOUTH, ADULT | BLACK, CLEAR |  |
|              |              |  |
|              |              |  |

## 146913

PREDATOR MOUTHGUARD

Imported.



| SIZE         | COLOR |
|--------------|-------|
| /OUTH, ADULT | BLACK |
|              |       |

## 1408

180" STRETCH COTTON HAND WRAPS

Imported.



| SIZE | COLOR          |
|------|----------------|
| 80"  | BLACK, NATURAL |
|      |                |

## 1405

180" COTTON HAND WRAPS

Imported.



| SIZE | COLOR            |
|------|------------------|
| 180" | RED, BLACK, BLUE |

































































PUNOK

UNIFORM

BELTS

SPARRING GEAR





































































































| SIZE | COLOR |
|------|-------|
| M. I | BLACK |

# 2008 MESH TOTE BAG



| SIZE           | COLOR |
|----------------|-------|
| 50,8 X 45,7 CM | BLACK |

# 2014 MESH SPORT BAG



| SIZE           | COLOR |  |
|----------------|-------|--|
| SIZE           | CULUR |  |
| 33,5 X 27,3 CM | BLACK |  |

# 2146B C-GEAR DUFFLE BAG

SIZE COLOR 68,6 X 27,9 CM BLACK/WHITE, BLACK/BLUE, BLACK/RED





| SIZE                          | COLOR |
|-------------------------------|-------|
| MEDIUM: 53,3 X 27,9 X 30,5 CM | BLACK |





| SIZE                         | COLOR |
|------------------------------|-------|
| LARGE: 61,