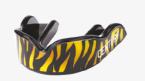

#### 146914 BEAST MOUTHGUARD Imported.

| SIZE         | COLOR      |
|--------------|------------|
| YOUTH, ADULT | BLACK/GOLD |