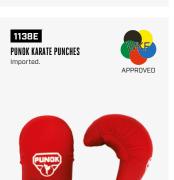

115541E NEW! C-GEAR INTEGRITY KICKBOXING PUNCHES

SIZE

RED/GOLD, BLACK/WHITE, BLUE/BLACK 10 OZ

COLOR

| SIZE |  |  |
|------|--|--|

10 OZ

BLACK/GREY, TEAL

APPROVED