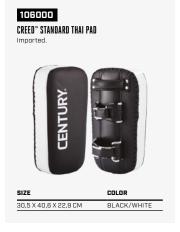

THGUARD

Imported.



| SIZE         | COLOR        |  |
|--------------|--------------|--|
| YOUTH, ADULT | BLACK, CLEAR |  |
|              |              |  |
|              |              |  |

## 146913

PREDATOR MOUTHGUARD

Imported.



| SIZE         | COLOR |
|--------------|-------|
| /OUTH, ADULT | BLACK |
|              |       |

## 1408

180" STRETCH COTTON HAND WRAPS

Imported.



| SIZE | COLOR          |
|------|----------------|
| 80"  | BLACK, NATURAL |
|      |                |

## 1405

180" COTTON HAND WRAPS

Imported.



| SIZE | COLOR            |
|------|------------------|
| 180" | RED, BLACK, BLUE |

































































PUNOK

UNIFORM

BELTS

SPARRING GEAR





































































































| SIZE | COLOR |
|------|-------|
| M. I | BLACK |

# 2008 MESH TOTE BAG



| SIZE           | COLOR |
|----------------|-------|
| 50,8 X 45,7 CM | BLACK |

# 2014 MESH SPORT BAG



| SIZE           | COLOR |  |
|----------------|-------|--|
| SIZE           | CULUR |  |
| 33,5 X 27,3 CM | BLACK |  |

# 2146B C-GEAR DUFFLE BAG

SIZE COLOR 68,6 X 27,9 CM BLACK/WHITE, BLACK/BLUE, BLACK/RED





| SIZE                          | COLOR |
|-------------------------------|-------|
| MEDIUM: 53,3 X 27,9 X 30,5 CM | BLACK |





| SIZE                         | COLOR |
|------------------------------|-------|
| LARGE: 61,0 X 29,2 X 30,5 CM | BLACK |



| SIZE                      | COLOR |  |
|---------------------------|-------|--|
| XL: 76,2 X 35,6 X 33,0 CM