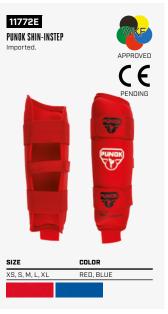

|

115541E NEW! C-GEAR INTEGRITY KICKBOXING PUNCHES







SIZE

RED/GOLD, BLACK/WHITE, BLUE/BLACK 10 OZ

COLOR

















| SIZE |  |  |
|------|--|--|

10 OZ





BLACK/GREY, TEAL

APPROVED



112441E NEW!

C-GEAR INTEGRITY KICKS Imported.







| IZE | COLOR |
|-----|-------|

CHILD, YOUTH, S, M, L, XL BLACK/WHITE, BLUE/ BLACK, RED/GOLD





115542E NEW!





| COLO |
|------|
|      |

10 OZ WHITE/TEAL, BLUE/ BLACK, RED/BLACK











| E. | COLO |
|----|------|
|    |      |

CHILD, YOUTH, S, M, L, XL

BLACK/WHITE, BLACK/ GREEN, BLACK/BLUE, BLACK/RED







| SIZE          | COLOR             |
|---------------|-------------------|
| CHILD, YOUTH, | WHITE/TEAL, BLUE/ |
| S, M, L, XL   | BLACK, RED/BLACK  |

































117732E NEW!









( (







| SIZE                             | COLOR |   |
|----------------------------------|-------|---|
| CHILD S, CHILD L,<br>S, M, L, XL | WHITE |   |
|                                  |       | _ |

1427 ATHLETIC CUP



11405

**EVOLUTION X FACE SHIELD** 



| SIZE         | COLOR |
|--------------|-------|
| SMALL, LARGE | CLEAR |



COLOR

WHITE

| SIZE         | COLOR |  |
|--------------|-------|--|
| SMALL, LARGE | CLEAR |  |
|              |       |  |

#### 146914 BEAST MOUTHGUARD Imported.



| SIZE         | COLOR      |
|--------------|------------|
| YOUTH, ADULT | BLACK/GOLD |

# 146991P KRAKEN MOUTHGUARD



| SIZE         | COLOR       |  |
|--------------|-------------|--|
| YOUTH, ADULT | LIGHT STEEL |  |

# 1455 MOUTHGUARD CASE

YOUTH, ADULT





| SIZE     | C