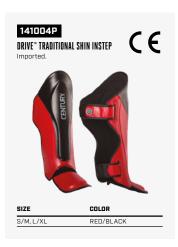

## 1451 SINGLE MOUTHGUARD

Imported.



| SIZE         | COLOR        |  |
|--------------|--------------|--|
| YOUTH, ADULT | BLACK, CLEAR |  |
|              |              |  |
|              |              |  |

## 146913

PREDATOR MOUTHGUARD

Imported.



| SIZE         | COLOR |
|--------------|-------|
| /OUTH, ADULT | BLACK |
|              |       |

## 1408

180" STRETCH COTTON HAND WRAPS

Imported.



| SIZE | COLOR          |
|------|----------------|
| 80"  | BLACK, NATURAL |
|      |                |

## 1405

180" COTTON HAND WRAPS

Imported.



| SIZE | COLOR            |
|------|------------------|
| 180" | RED, BLACK, BLUE |

































































PUNOK

UNIFORM

BELTS

SPARRING GEAR





































































































| SIZE | COLOR |
|------|-------|
| M. I | BLACK |

# 2008 MESH TOTE BAG



| SIZE           | COLOR |
|----------------|-------|
| 50,8 X 45,7 CM | BLACK |

# 2014 MESH SPORT BAG



| SIZE           | COLOR |  |
|----------------|-------|--|
| SIZE           | CULUR |  |
| 33,5 X 27,3 CM | BLACK |  |

# 2146B C-GEAR DUFFLE BAG

SIZE COLOR 68,6 X 27,9 CM BLACK/WHITE, BLACK/BLUE, BLACK/RED





| SIZE                          | COLOR |
|-------------------------------|-------|
| MEDIUM: 53,3 X 27,9 X 30,5 CM | BLACK |





| SIZE                         | COLOR |
|------------------------------|-------|
| LARGE: 61,0 X 29,2 X 30,5 CM | BLACK |



| SIZE                      | COLOR |  |
|---------------------------|-------|--|
| XL: 76