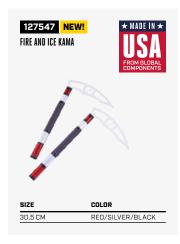

20" | PURPLE, YELLOW, PINK,<br>ORANGE, BLUE, GREEN. |
|      | RED, WHITE, BLACK                             |

## 1451 SINGLE MOUTHGUARD

Imported.



| SIZE         | COLOR        |  |
|--------------|--------------|--|
| YOUTH, ADULT | BLACK, CLEAR |  |
|              |              |  |
|              |              |  |

## 146913

PREDATOR MOUTHGUARD

Imported.



| SIZE         | COLOR |
|--------------|-------|
| /OUTH, ADULT | BLACK |
|              |       |

## 1408

180" STRETCH COTTON HAND WRAPS

Imported.



| SIZE | COLOR          |
|------|----------------|
| 80"  | BLACK, NATURAL |
|      |                |

## 1405

180" COTTON HAND WRAPS

Imported.



| SIZE | COLOR            |
|------|------------------|
| 180" | RED, BLACK, BLUE |

































































PUNOK

UNIFORM

BELTS

SPARRING GEAR





































































































| SIZE | COLOR |
|------|-------|
| M. I | BLACK |

# 2008 MESH TOTE BAG



| SIZE           | COLOR |
|----------------|-------|
| 50,8 X 45,7 CM | BLACK |

# 2014 MESH SPORT BAG



| SIZE           | COLOR |  |
|----------------|-------|--|
| SIZE           | CULUR |  |
| 33,5 X 27,3 CM | BLACK |  |

# 2146B C-GEAR DUFFLE BAG

SIZE COLOR 68,6 X 27,9 CM BLACK/WHITE, BLACK/BLUE, BLACK/RED





| SIZE                          | COLOR |
|-------------------------------|-------|
| MEDIUM: 53,3 X 27,9 X 30,5 CM | BLACK |





| SIZE                         | COLOR |
|------------------------------|-------|
| LARGE: 61,0 X 29,2 X 3