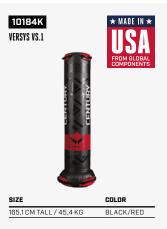

-------------|
| 120" | PURPLE, YELLOW, PINK,<br>ORANGE, BLUE, GREEN. |
|      | RED, WHITE, BLACK                             |

## 1451 SINGLE MOUTHGUARD

Imported.



| SIZE         | COLOR        |  |
|--------------|--------------|--|
| YOUTH, ADULT | BLACK, CLEAR |  |
|              |              |  |
|              |              |  |

## 146913

PREDATOR MOUTHGUARD

Imported.



| SIZE         | COLOR |
|--------------|-------|
| /OUTH, ADULT | BLACK |
|              |       |

## 1408

180" STRETCH COTTON HAND WRAPS

Imported.



| SIZE | COLOR          |
|------|----------------|
| 80"  | BLACK, NATURAL |
|      |                |

## 1405

180" COTTON HAND WRAPS

Imported.



| SIZE | COLOR            |
|------|------------------|
| 180" | RED, BLACK, BLUE |

































































PUNOK

UNIFORM

BELTS

SPARRING GEAR





































































































| SIZE | COLOR |
|------|-------|
| M. I | BLACK |

# 2008 MESH TOTE BAG



| SIZE           | COLOR |
|----------------|-------|
| 50,8 X 45,7 CM | BLACK |

# 2014 MESH SPORT BAG



| SIZE           | COLOR |  |
|----------------|-------|--|
| SIZE           | CULUR |  |
| 33,5 X 27,3 CM | BLACK |  |

# 2146B C-GEAR DUFFLE BAG

SIZE COLOR 68,6 X 27,9 CM BLACK/WHITE, BLACK/BLUE, BLACK/RED





| SIZE                          | COLOR |
|-------------------------------|-------|
| MEDIUM: 53,3 X 27,9 X 30,5 CM | BLACK |





| SIZE                         | COLOR |
|------------------------------|-------|
| LARG