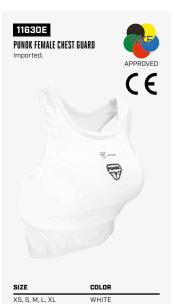

|

115541E NEW! C-GEAR INTEGRITY KICKBOXING PUNCHES







SIZE

RED/GOLD, BLACK/WHITE, BLUE/BLACK 10 OZ

COLOR

















| SIZE |  |  |
|------|--|--|

10 OZ





BLACK/GREY, TEAL

APPROVED



112441E NEW!

C-GEAR INTEGRITY KICKS Imported.







| IZE | COLOR |
|-----|-------|

CHILD, YOUTH, S, M, L, XL BLACK/WHITE, BLUE/ BLACK, RED/GOLD





115542E NEW!





| COLO |
|------|
|      |

10 OZ WHITE/TEAL, BLUE/ BLACK, RED/BLACK











| E. | COLO |
|----|------|
|    |      |

CHILD, YOUTH, S, M, L, XL

BLACK/WHITE, BLACK/ GREEN, BLACK/BLUE, BLACK/RED







| SIZE          | COLOR             |
|---------------|-------------------|
| CHILD, YOUTH, | WHITE/TEAL, BLUE/ |
| S, M, L, XL   | BLACK, RED/BLACK  |

































117732E NEW!









( (







| SIZE                             | COLOR |   |
|----------------------------------|-------|---|
| CHILD S, CHILD L,<br>S, M, L, XL | WHITE |   |
|                                  |       | _ |

1427 ATHLETIC CUP



11405

**EVOLUTION X FACE SHIELD** 



| SIZE         | COLOR |
|--------------|-------|
| SMALL, LARGE | CLEAR |



COLOR

WHITE

| SIZE         | COLOR |  |
|--------------|-------|--|
| SMALL, LARGE | CLEAR |  |
|              |       |  |

#### 146914 BEAST MOUTHGUARD Imported.



| SIZE         | COLOR      |
|--------------|------------|
| YOUTH, ADULT | BLACK/GOLD |

# 146991P KRAKEN MOUTHGUARD



| SIZE         | COLOR       |  |
|--------------|-------------|--|
| YOUTH, ADULT | LIGHT STEEL |  |

# 1455 MOUTHGUARD CASE

YOUTH, ADULT





| SIZE     | COLOR