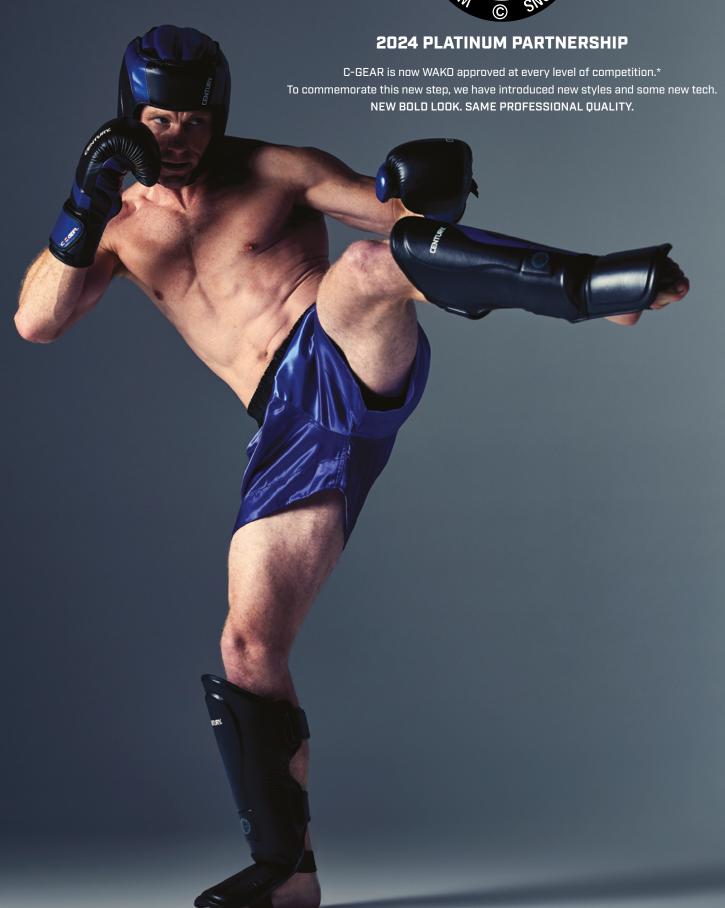

CHECK OUT THE
WAKO AND WKF
APPROVED
ITEMS INSIDE!

TARGETS & SHIELDS

114440E NEW! C-GEAR DETERMINATION HEADGEAR

SIZE COLOR

BLACK/BLUE, BLACK/WHITE, BLACK/RED, BLACK/GREEN

SIZE

CHILD, YOUTH, S, M, L, XL BLACK/BLUE, BLACK/WHITE, BLACK/RED, BLACK/GREEN

10 OZ BLACK/BLUE, BLACK/WHITE, BLACK/RED, BLACK/GREEN

112440E NEW! C-GEAR DETERMINATION KICKS

|--|

CHILD, YOUTH, S, M, L, XL BLACK/BLUE, BLACK/WHITE, BLACK/RED, BLACK/GREEN

CHILD, YOUTH, S, M/L, XL BLACK/BLUE, BLACK/WHITE, BLACK/RED, BLACK/GREEN

C-GEAR DETERMINATION SHIN INSTEP GUARDS

COLOR

CHILD, YOUTH, S, M/L, XL BLACK/BLUE, BLACK/WHITE, BLACK/RED, BLACK/GREEN