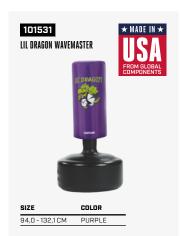

---------------|
| 120" | PURPLE, YELLOW, PINK,<br>ORANGE, BLUE, GREEN. |
|      | RED, WHITE, BLACK                             |

## 1451 SINGLE MOUTHGUARD

Imported.



| SIZE         | COLOR        |  |
|--------------|--------------|--|
| YOUTH, ADULT | BLACK, CLEAR |  |
|              |              |  |
|              |              |  |

## 146913

PREDATOR MOUTHGUARD

Imported.



| SIZE         | COLOR |
|--------------|-------|
| /OUTH, ADULT | BLACK |
|              |       |

## 1408

180" STRETCH COTTON HAND WRAPS

Imported.



| SIZE | COLOR          |
|------|----------------|
| 80"  | BLACK, NATURAL |
|      |                |

## 1405

180" COTTON HAND WRAPS

Imported.



| SIZE | COLOR            |
|------|------------------|
| 180" | RED, BLACK, BLUE |

































































PUNOK

UNIFORM

BELTS

SPARRING GEAR





































































































| SIZE | COLOR |
|------|-------|
| M. I | BLACK |

# 2008 MESH TOTE BAG



| SIZE           | COLOR |
|----------------|-------|
| 50,8 X 45,7 CM | BLACK |

# 2014 MESH SPORT BAG



| SIZE           | COLOR |  |
|----------------|-------|--|
| SIZE           | CULUR |  |
| 33,5 X 27,3 CM | BLACK |  |

# 2146B C-GEAR DUFFLE BAG

SIZE COLOR 68,6 X 27,9 CM BLACK/WHITE, BLACK/BLUE, BLACK/RED





| SIZE                          | COLOR |
|-------------------------------|-------|
| MEDIUM: 53,3 X 27,9 X 30,5 CM | BLACK |





| SIZE                         | COLOR |
|------------------------------|-------|
| LA