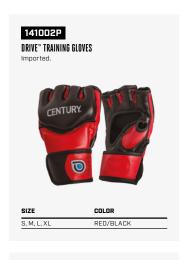

|

## 1451 SINGLE MOUTHGUARD

Imported.



| SIZE         | COLOR        |  |
|--------------|--------------|--|
| YOUTH, ADULT | BLACK, CLEAR |  |
|              |              |  |
|              |              |  |

## 146913

PREDATOR MOUTHGUARD

Imported.



| SIZE         | COLOR |
|--------------|-------|
| /OUTH, ADULT | BLACK |
|              |       |

## 1408

180" STRETCH COTTON HAND WRAPS

Imported.



| SIZE | COLOR          |
|------|----------------|
| 80"  | BLACK, NATURAL |
|      |                |

## 1405

180" COTTON HAND WRAPS

Imported.



| SIZE | COLOR            |
|------|------------------|
| 180" | RED, BLACK, BLUE |

































































PUNOK

UNIFORM

BELTS

SPARRING GEAR





































































































| SIZE | COLOR |
|------|-------|
| M. I | BLACK |

# 2008 MESH TOTE BAG



| SIZE           | COLOR |
|----------------|-------|
| 50,8 X 45,7 CM | BLACK |

# 2014 MESH SPORT BAG



| SIZE           | COLOR |  |
|----------------|-------|--|
| SIZE           | CULUR |  |
| 33,5 X 27,3 CM | BLACK |  |

# 2146B C-GEAR DUFFLE BAG

SIZE COLOR 68,6 X 27,9 CM BLACK/WHITE, BLACK/BLUE, BLACK/RED





| SIZE                          | COLOR |
|-------------------------------|-------|
| MEDIUM: 53,3 X 27,9 X 30,5 CM | BLACK |





| SIZE                         | COLOR |
|------------------------------|-------|
| LARGE: 61,0 X 29,2 X 30,5 CM | BLACK |



| SIZE                      | COLOR |  |
|---------------------------|-------|--|
| XL: