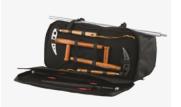

| SIZE                  | COLOR |
|-----------------------|-------|
| 63,5 X 35,6 X 30,5 CM | BLACK |

JNOK

UNIFORMS

BELTS

PARRING GEAR

TRAINING BAGS

WEAPONS

TRAINING GEAR