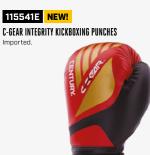

115541E NEW! C-GEAR INTEGRITY KICKBOXING PUNCHES

SIZE

RED/GOLD, BLACK/WHITE, BLUE/BLACK 10 OZ

COLOR

| SIZE |  |  |
|------|--|--|

10 OZ

BLACK/GREY, TEAL

APPROVED