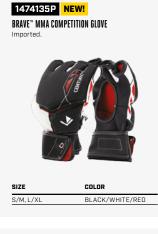

| SIZE                        | COLOR                                                  |
|-----------------------------|--------------------------------------------------------|
| CHILD, YOUTH,<br>S, M/L, XL | BLACK/WHITE, BLACK/<br>GREEN, BLACK/BLUE,<br>BLACK/RED |
|                             |                                                        |