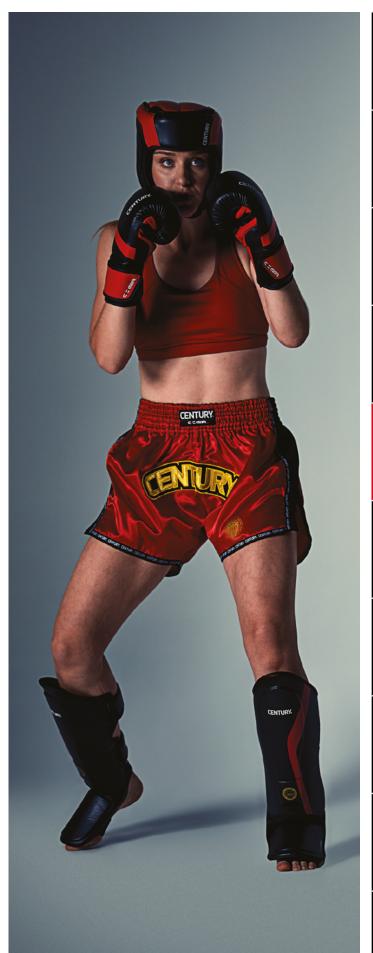

| SIZE                        | COLOR                            |
|-----------------------------|----------------------------------|
| CHILD, YOUTH, S,<br>M/L, XL | RED, BLACK, WHITE,<br>NEON GREEN |
|                             |                                  |
|                             |                                  |

(€

| SIZE                                      | COLOR                            |
|-------------------------------------------|----------------------------------|
| 1/2, 3/4, 5/6, 7/8,<br>9/10, 11/12, 12/13 | RED, BLACK, WHITE,<br>NEON GREEN |
|                                           |                                  |
|                                           |                                  |

| SIZE                        | COLOR                                                  |
|-----------------------------|--------------------------------------------------------|
| CHILD, YOUTH,<br>S, M/L, XL | BLACK/WHITE, BLACK/<br>GREEN, BLACK/BLUE,<br>BLACK/RED |
|                             |                                                        |

| SIZE                        | COLOR                                 |
|-----------------------------|---------------------------------------|
| CHILD, YOUTH,<br>S, M/L, XL | BLACK/WHITE, BLUE/<br>BLACK, RED/GOLD |
|                             | _                                     |

| SIZE                        | COLOR                                 |
|-----------------------------|---------------------------------------|
| CHILD, YOUTH,<br>S, M/L, XL | WHITE/TEAL, BLUE/<br>BLACK, RED/BLACK |
|                             |                                       |