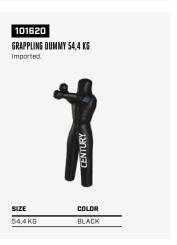

-----|
| 120" | PURPLE, YELLOW, PINK,<br>ORANGE, BLUE, GREEN. |
|      | RED, WHITE, BLACK                             |

## 1451 SINGLE MOUTHGUARD

Imported.



| SIZE         | COLOR        |  |
|--------------|--------------|--|
| YOUTH, ADULT | BLACK, CLEAR |  |
|              |              |  |
|              |              |  |

## 146913

PREDATOR MOUTHGUARD

Imported.



| SIZE         | COLOR |
|--------------|-------|
| /OUTH, ADULT | BLACK |
|              |       |

## 1408

180" STRETCH COTTON HAND WRAPS

Imported.



| SIZE | COLOR          |
|------|----------------|
| 80"  | BLACK, NATURAL |
|      |                |

## 1405

180" COTTON HAND WRAPS

Imported.



| SIZE | COLOR            |
|------|------------------|
| 180" | RED, BLACK, BLUE |

































































PUNOK

UNIFORM

BELTS

SPARRING GEAR





































































































| SIZE | COLOR |
|------|-------|
| M. I | BLACK |

# 2008 MESH TOTE BAG



| SIZE           | COLOR |
|----------------|-------|
| 50,8 X 45,7 CM | BLACK |

# 2014 MESH SPORT BAG



| SIZE           | COLOR |  |
|----------------|-------|--|
| SIZE           | CULUR |  |
| 33,5 X 27,3 CM | BLACK |  |

# 2146B C-GEAR DUFFLE BAG

SIZE COLOR 68,6 X 27,9 CM BLACK/WHITE, BLACK/BLUE, BLACK/RED





| SIZE                          | COLOR |
|-------------------------------|-------|
| MEDIUM: 53,3 X 27,9 X 30,5 CM | BLACK |





| SIZE                         | COLOR |
|------------------------------|-------|
| LARGE: 61,0