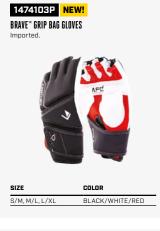

(€

| SIZE                                      | COLOR                            |
|-------------------------------------------|----------------------------------|
| 1/2, 3/4, 5/6, 7/8,<br>9/10, 11/12, 12/13 | RED, BLACK, WHITE,<br>NEON GREEN |
|                                           |                                  |
|                                           |                                  |