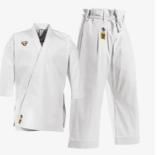

PUNOK GOLD WKF KATA UNIFORM

| SIZE                                  | COLOR |  |
|---------------------------------------|-------|--|
| 0000, 000, 00, 0, 1,<br>2, 3, 4, 5, 6 | WHITE |  |

PUNOK TRAINING UNIFORM WITH BELT