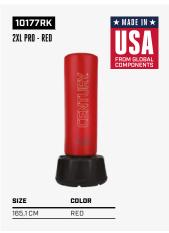

-------------------|
| 120" | PURPLE, YELLOW, PINK,<br>ORANGE, BLUE, GREEN. |
|      | RED, WHITE, BLACK                             |

## 1451 SINGLE MOUTHGUARD

Imported.



| SIZE         | COLOR        |  |
|--------------|--------------|--|
| YOUTH, ADULT | BLACK, CLEAR |  |
|              |              |  |
|              |              |  |

## 146913

PREDATOR MOUTHGUARD

Imported.



| SIZE         | COLOR |
|--------------|-------|
| /OUTH, ADULT | BLACK |
|              |       |

## 1408

180" STRETCH COTTON HAND WRAPS

Imported.



| SIZE | COLOR          |
|------|----------------|
| 80"  | BLACK, NATURAL |
|      |                |

## 1405

180" COTTON HAND WRAPS

Imported.



| SIZE | COLOR            |
|------|------------------|
| 180" | RED, BLACK, BLUE |

































































PUNOK

UNIFORM

BELTS

SPARRING GEAR





































































































| SIZE | COLOR |
|------|-------|
| M. I | BLACK |

# 2008 MESH TOTE BAG



| SIZE           | COLOR |
|----------------|-------|
| 50,8 X 45,7 CM | BLACK |

# 2014 MESH SPORT BAG



| SIZE           | COLOR |  |
|----------------|-------|--|
| SIZE           | CULUR |  |
| 33,5 X 27,3 CM | BLACK |  |

# 2146B C-GEAR DUFFLE BAG

SIZE COLOR 68,6 X 27,9 CM BLACK/WHITE, BLACK/BLUE, BLACK/RED





| SIZE                          | COLOR |
|-------------------------------|-------|
| MEDIUM: 53,3 X 27,9 X 30,5 CM | BLACK |





| SIZE                         | COLOR |
|------------------------------|-------|