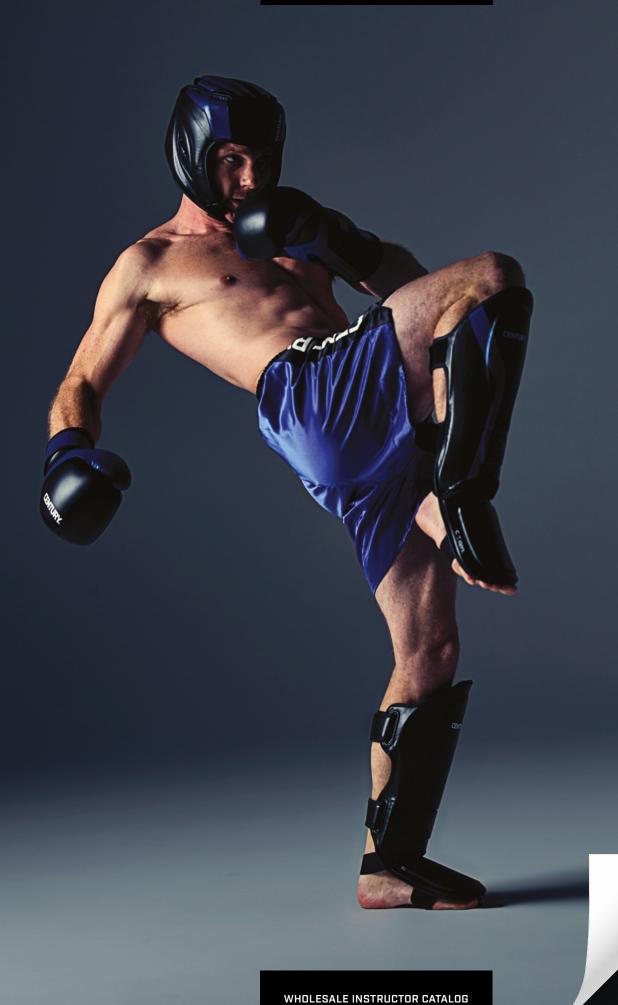

CHECK OUT THE
WAKO AND WKF
APPROVED
ITEMS INSIDE!

TARGETS & SHIELDS

114440E NEW! C-GEAR DETERMINATION HEADGEAR

SIZE COLOR

BLACK/BLUE, BLACK/WHITE, BLACK/RED, BLACK/GREEN

SIZE

CHILD, YOUTH, S, M, L, XL BLACK/BLUE, BLACK/WHITE, BLACK/RED, BLACK/GREEN

10 OZ BLACK/BLUE, BLACK/WHITE, BLACK/RED, BLACK/GREEN

112440E NEW! C-GEAR DETERMINATION KICKS

|--|

CHILD, YOUTH, S, M, L, XL BLACK/BLUE, BLACK/WHITE, BLACK/RED, BLACK/GREEN

CHILD, YOUTH, S, M/L, XL BLACK/BLUE, BLACK/WHITE, BLACK/RED, BLACK/GREEN

C-GEAR DETERMINATION SHIN INSTEP GUARDS

COLOR

CHILD, YOUTH, S, M/L, XL BLACK/BLUE, BLACK/WHITE, BLACK/RED, BLACK/GREEN