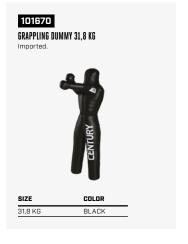

---------|
| 120" | PURPLE, YELLOW, PINK,<br>ORANGE, BLUE, GREEN. |
|      | RED, WHITE, BLACK                             |

## 1451 SINGLE MOUTHGUARD

Imported.



| SIZE         | COLOR        |  |
|--------------|--------------|--|
| YOUTH, ADULT | BLACK, CLEAR |  |
|              |              |  |
|              |              |  |

## 146913

PREDATOR MOUTHGUARD

Imported.



| SIZE         | COLOR |
|--------------|-------|
| /OUTH, ADULT | BLACK |
|              |       |

## 1408

180" STRETCH COTTON HAND WRAPS

Imported.



| SIZE | COLOR          |
|------|----------------|
| 80"  | BLACK, NATURAL |
|      |                |

## 1405

180" COTTON HAND WRAPS

Imported.



| SIZE | COLOR            |
|------|------------------|
| 180" | RED, BLACK, BLUE |

































































PUNOK

UNIFORM

BELTS

SPARRING GEAR





































































































| SIZE | COLOR |
|------|-------|
| M. I | BLACK |

# 2008 MESH TOTE BAG



| SIZE           | COLOR |
|----------------|-------|
| 50,8 X 45,7 CM | BLACK |

# 2014 MESH SPORT BAG



| SIZE           | COLOR |  |
|----------------|-------|--|
| SIZE           | CULUR |  |
| 33,5 X 27,3 CM | BLACK |  |

# 2146B C-GEAR DUFFLE BAG

SIZE COLOR 68,6 X 27,9 CM BLACK/WHITE, BLACK/BLUE, BLACK/RED





| SIZE                          | COLOR |
|-------------------------------|-------|
| MEDIUM: 53,3 X 27,9 X 30,5 CM | BLACK |





| SIZE                         | COLOR |
|------------------------------|-------|
| LARGE: 6