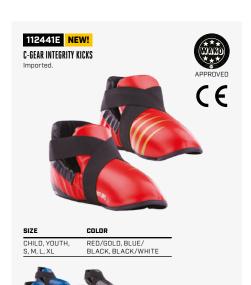

112441E NEW!

C-GEAR INTEGRITY KICKS Imported.

| IZE | COLOR |
|-----|-------|

CHILD, YOUTH, S, M, L, XL BLACK/WHITE, BLUE/ BLACK, RED/GOLD

115542E NEW!

| COLO |
|------|
|      |

10 OZ WHITE/TEAL, BLUE/ BLACK, RED/BLACK