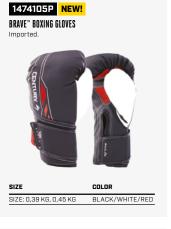

| SIZE                        | COLOR                            |
|-----------------------------|----------------------------------|
| CHILD, YOUTH, S,<br>M/L, XL | RED, BLACK, WHITE,<br>NEON GREEN |
|                             |                                  |
|                             |                                  |