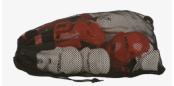

# 2008 MESH TOTE BAG

| SIZE           | COLOR |
|----------------|-------|
| 50,8 X 45,7 CM | BLACK |

# 2014 MESH SPORT BAG

| SIZE           | COLOR |  |
|----------------|-------|--|
| SIZE           | CULUR |  |
| 33,5 X 27,3 CM | BLACK |  |