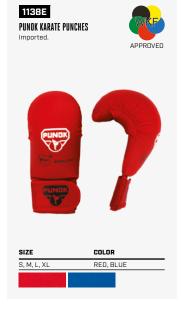

|

115541E NEW! C-GEAR INTEGRITY KICKBOXING PUNCHES







SIZE

RED/GOLD, BLACK/WHITE, BLUE/BLACK 10 OZ

COLOR

















| SIZE |  |  |
|------|--|--|

10 OZ





BLACK/GREY, TEAL

APPROVED



112441E NEW!

C-GEAR INTEGRITY KICKS Imported.







| IZE | COLOR |
|-----|-------|

CHILD, YOUTH, S, M, L, XL BLACK/WHITE, BLUE/ BLACK, RED/GOLD





115542E NEW!





| COLO |
|------|
|      |

10 OZ WHITE/TEAL, BLUE/ BLACK, RED/BLACK











| E. | COLO |
|----|------|
|    |      |

CHILD, YOUTH, S, M, L, XL

BLACK/WHITE, BLACK/ GREEN, BLACK/BLUE, BLACK/RED







| SIZE          | COLOR             |
|---------------|-------------------|
| CHILD, YOUTH, | WHITE/TEAL, BLUE/ |
| S, M, L, XL   | BLACK, RED/BLACK  |

































117732E NEW!









( (







| SIZE                             | COLOR |   |
|----------------------------------|-------|---|
| CHILD S, CHILD L,<br>S, M, L, XL | WHITE |   |
|                                  |       | _ |

1427 ATHLETIC CUP



11405

**EVOLUTION X FACE SHIELD** 



| SIZE         | COLOR |
|--------------|-------|
| SMALL, LARGE | CLEAR |



COLOR

WHITE

| SIZE         | COLOR |  |
|--------------|-------|--|
| SMALL, LARGE | CLEAR |  |
|              |       |  |

#### 146914 BEAST MOUTHGUARD Imported.



| SIZE         | COLOR      |
|--------------|------------|
| YOUTH, ADULT | BLACK/GOLD |

# 146991P KRAKEN MOUTHGUARD



| SIZE         | COLOR       |  |
|--------------|-------------|--|
| YOUTH, ADULT | LIGHT STEEL |  |

# 1455 MOUTHGUARD CASE

YOUTH, ADULT





| SIZE     |