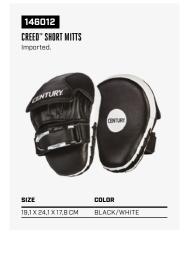

OUTHGUARD

Imported.



| SIZE         | COLOR        |  |
|--------------|--------------|--|
| YOUTH, ADULT | BLACK, CLEAR |  |
|              |              |  |
|              |              |  |

## 146913

PREDATOR MOUTHGUARD

Imported.



| SIZE         | COLOR |
|--------------|-------|
| /OUTH, ADULT | BLACK |
|              |       |

## 1408

180" STRETCH COTTON HAND WRAPS

Imported.



| SIZE | COLOR          |
|------|----------------|
| 80"  | BLACK, NATURAL |
|      |                |

## 1405

180" COTTON HAND WRAPS

Imported.



| SIZE | COLOR            |
|------|------------------|
| 180" | RED, BLACK, BLUE |

































































PUNOK

UNIFORM

BELTS

SPARRING GEAR





































































































| SIZE | COLOR |
|------|-------|
| M. I | BLACK |

# 2008 MESH TOTE BAG



| SIZE           | COLOR |
|----------------|-------|
| 50,8 X 45,7 CM | BLACK |

# 2014 MESH SPORT BAG



| SIZE           | COLOR |  |
|----------------|-------|--|
| SIZE           | CULUR |  |
| 33,5 X 27,3 CM | BLACK |  |

# 2146B C-GEAR DUFFLE BAG

SIZE COLOR 68,6 X 27,9 CM BLACK/WHITE, BLACK/BLUE, BLACK/RED





| SIZE                          | COLOR |
|-------------------------------|-------|
| MEDIUM: 53,3 X 27,9 X 30,5 CM | BLACK |





| SIZE                         | COLOR |
|------------------------------|-------|
| LARGE: 61,0 X 29,2 X 30,5 CM | BLACK |



| SIZE                      | COLOR |  |
|---------------------------|-------|--|
| XL: 76,2 X 35,6 X 33,0 C